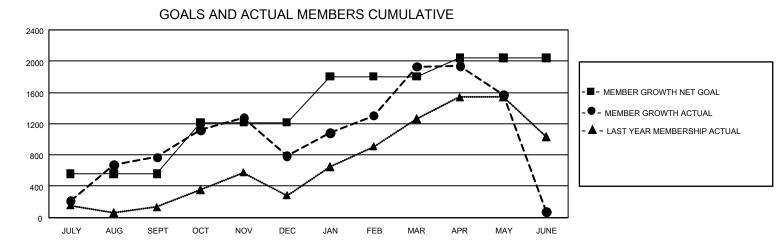

## GAT MONTHLY MEMBERSHIP PROGRESS REPORT

GMT Constitutional Area 6, Group G

REPORT DOES NOT INCLUDE CLUBS IN UNDISTRICTED AREAS.

| Clubs                 |               |           |               | Members               |                           |                         |                                                    |
|-----------------------|---------------|-----------|---------------|-----------------------|---------------------------|-------------------------|----------------------------------------------------|
| RESULTS FOR 2022-2023 |               |           |               | RESULTS FOR 2022-2023 |                           |                         |                                                    |
| QUARTER               | NEW CLUB GOAL | NEW CLUBS | DROPPED CLUBS | QUARTER               | IEMBER GROWTH NET<br>GOAL | MEMBER GROWTH<br>ACTUAL | DROPPED MEMBERS<br>ACTUAL (including<br>transfers) |
| JULY/AUG/SEPT         | 96            | 22        | 3             | JULY/AUG/SEP          | T 560                     | 1,361                   | 538                                                |
| OCT/NOV/DEC           | 75            | 16        | 22            | OCT/NOV/DEC           | 655                       | 1,360                   | 1,259                                              |
| JAN/FEB/MAR           | 60            | 24        | 6             | JAN/FEB/MAR           | 590                       | 1,572                   | 355                                                |
| APR/MAY/JUNE          | 36            | 8         | 17            | APR/MAY/JUNE          | 240                       | 808                     | 2,553                                              |