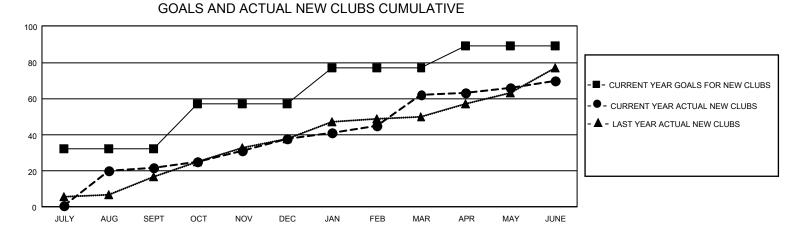

## GAT MONTHLY MEMBERSHIP PROGRESS REPORT

GMT Constitutional Area 6, Group G

REPORT DOES NOT INCLUDE CLUBS IN UNDISTRICTED AREAS.

| Clubs                 |               |           |               | Members               |                           |                         |                                                    |
|-----------------------|---------------|-----------|---------------|-----------------------|---------------------------|-------------------------|----------------------------------------------------|
| RESULTS FOR 2022-2023 |               |           |               | RESULTS FOR 2022-2023 |                           |                         |                                                    |
| QUARTER               | NEW CLUB GOAL | NEW CLUBS | DROPPED CLUBS | QUARTER               | IEMBER GROWTH NET<br>GOAL | MEMBER GROWTH<br>ACTUAL | DROPPED MEMBERS<br>ACTUAL (including<br>transfers) |
| JULY/AUG/SEPT         | 96            | 22        | 3             | JULY/AUG/SEP          | T 560                     | 1,361                   | 538                                                |
| OCT/NOV/DEC           | 75            | 16        | 22            | OCT/NOV/DEC           | 655                       | 1,360                   | 1,259                                              |
| JAN/FEB/MAR           | 60            | 24        | 6             | JAN/FEB/MAR           | 590                       | 1,572                   | 355                                                |
| APR/MAY/JUNE          | 36            | 8         | 17            | APR/MAY/JUNE          | 240                       | 808                     | 2,553                                              |